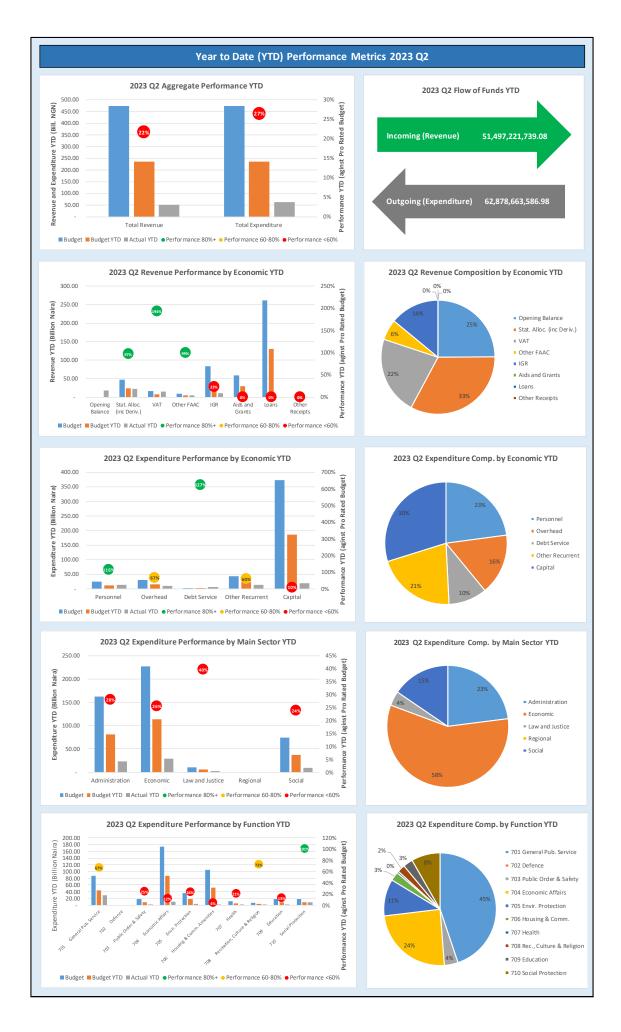

## 2.A Summary

**Table 1: Budget Summary** 

| Item                                                   | 2023 Original Budget | 2023 Q2 Performance | 2023 Performance Year to Date<br>(Q1-Q2) | % Performance Year to Date<br>against 2023 Original Budget | Balance (against Original<br>Budget) |
|--------------------------------------------------------|----------------------|---------------------|------------------------------------------|------------------------------------------------------------|--------------------------------------|
| Opening Balance                                        | -                    | -                   | 17,070,232,508.89                        |                                                            | - 17,070,232,508.89                  |
| Recurrent Revenue                                      | 154,086,862,604.00   | 27,216,906,615.99   | 51,497,221,739.08                        | 33.4%                                                      | 102,589,640,864.92                   |
| 11 - GOVERNMENT SHARE OF FAAC                          | 70,605,663,451.55    | 20,757,794,553.08   | 41,882,384,956.51                        | 59.3%                                                      | 28,723,278,495.04                    |
| 12 - INDEPENDENT REVENUE                               | 83,481,199,152.45    | 6,459,112,062.91    | 9,614,836,782.57                         | 11.5%                                                      | 73,866,362,369.88                    |
| Recurrent Expenditure                                  | 100,904,085,430.00   | 20,533,039,073.03   | 44,126,110,349.27                        | 43.7%                                                      | 56,777,975,080.73                    |
| 21 - PERSONNEL COST (INCLUDING 2201 WHERE APPROPRIATE) | 24,790,153,211.61    | 5,193,212,672.15    | 14,390,199,448.39                        | 58.0%                                                      | 10,399,953,763.22                    |
| 22 - OTHER RECURRENT COSTS (EXCLUDING 2201)            | 76,113,932,218.39    | 15,339,826,400.88   | 29,735,910,900.88                        | 39.1%                                                      | 46,378,021,317.51                    |
| Breakdown of Other Recurrent Costs                     |                      |                     |                                          |                                                            |                                      |
| 2202 - OVERHEAD COST                                   | 30,212,566,399.49    | 3,882,346,207.00    | 10,150,917,707.00                        | 33.6%                                                      | 20,061,648,692.49                    |
| OTHER RECURRENT (2203-2209)                            | 45,901,365,818.90    | 11,457,480,193.88   | 19,584,993,193.88                        | 42.7%                                                      | 26,316,372,625.02                    |
| Transfer to Capital Account                            | 53,182,777,174.00    | 6,683,867,542.96    | 24,441,343,898.69                        | 46.0%                                                      | 28,741,433,275.31                    |
| Other Receipts                                         | 320,379,413,663.00   | -                   | -                                        | 0.0%                                                       | 320,379,413,663.00                   |
| 13 - AID AND GRANTS                                    | 58,813,402,969.00    | -                   | -                                        | 0.0%                                                       | 58,813,402,969.00                    |
| 14 - CAPITAL DEVELOPMENTFUND (CDF) RECEIPTS            | 261,566,010,694.00   | -                   | -                                        | 0.0%                                                       | 261,566,010,694.00                   |
| Capital Expenditure                                    | 373,562,190,837.00   | 9,696,910,039.58    | 18,752,553,237.71                        | 5.0%                                                       | 354,809,637,599.29                   |
| 23 - CAPITAL EXPENDITURE                               | 373,562,190,837.00   | 9,696,910,039.58    | 18,752,553,237.71                        | 5.0%                                                       | 354,809,637,599.29                   |
| Total Revenue (including OB)                           | 474,466,276,267.00   | 27,216,906,615.99   | 68,567,454,247.97                        | 14.5%                                                      | 405,898,822,019.03                   |
| Total Expenditure                                      | 474,466,276,267.00   | 30,229,949,112.61   | 62,878,663,586.98                        | 13.3%                                                      | 411,587,612,680.02                   |