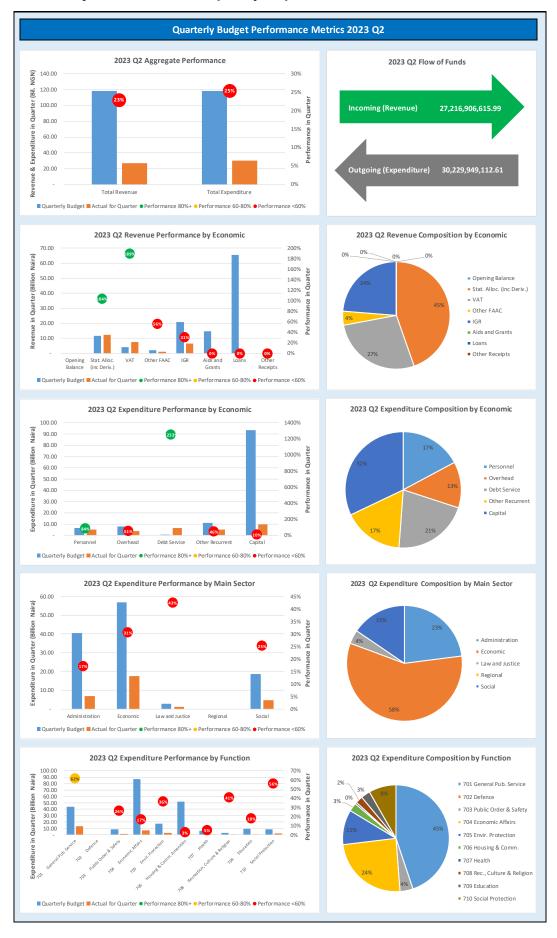

## INTERNALLY GENERATED REVENUE (IGR)

The sum of N 20,870,299,788.11 was budgeted for IGR in the Second Quarter of the year 2023 but the actual inflow is N6,450,112,062.91 representing 30.9% Performance in the period under review Second Quarter (Q2).

### STATUTORY ALLOCATION

In Second Quarter of 2023 Budget, Statutory Allocation was budgeted with N35,014,489,617.65 but the actual generated was N9,432,525,957.83

Representing 26.9% performance in the period under review (Second Quarter).

## VALUE ADDED TAX (VAT)

The sum of 15,774,358,033.37 was budgeted for Value Added Tax in the Second Quarter of 2023 budget but it recorded 7,465,470,724.49 as actual in the quarter under review (Q2) representing 47.3% performance in the quarter.

### 13% DERIVATION FUND

Derivation Fund was budgeted with the sum of N 11,683,583,906.84 in the Second Quarter of the 2023 Budget but recorded 2,713,443,941.45 as actual in the quarter under review (Q2) representing 23.2% performance in the quarter.

Exchange Gain Difference was budgeted with the Sum of N 769,946,557.00 in Second quarter of 2023 Budget but it recorded 4,791,682.91 actual inflow in the Second quarter 2023 representing 0.6% performance.

### PERSONNEL COST

The budgeted Personnel Cost for 2023 Approved Budget was № 6,197,538,302.90 (Six Billion, One Hundred and Ninety-Seven Million, Five Hundred and Thirty-Eight Thousand, Three Hundred and Two Naira, Ninety Kobo) only in the Second quarter while the actual outflow was №5,193,212,672.15 (Five Billion, One Hundred and Ninety-Three Million, Two Hundred and Twelve Thousand, Six Hundred and Seventy-Two Naira, Fifteen Kobo) only, representing 83.8% performance. These shows that the salaries and allowances of Civil Servants and Political office holders were paid as at when due.

Seven Kobo) was budgeted for Overhead Costs in the Second quarter of the approved 2023 budget including Monthly Deductions from FAAC but the actual spent was \\ \frac{1}{2}3,882,346,207.00 (Three Billion, Eight Hundred and Eighty-Two Million, Three Hundred and Forty-Six Thousand, Two Hundred and Seven Naira) only representing 51.4% performance.

### 3. PENSION

The sum of ₩1,489,389,940.55 (One Billion, Four Hundred and Eighty-Nine Million, Three Hundred and Eighty-Nine Thousand, Nine Hundred and Forty Naira and Fifty-Five Kobo.) only, was budgeted for the Second quarter 2023 but the actual spent for the Second Quarter of the year 2023 was 640,742,381.95 representing 43% performance.

However, from the available records, it was observed that a total sum of ₩9,696,910,039.58 (Nine Billion, Six Hundred and Ninety-Six Million, Nine Hundred and Ten Thousand, Thirty-Second Naira, Fifty-Eight Kobo) was released for Capital projects during the period under review (April-June 2023), representing 10.4% performance in the Second Quarter.

The Security challenge hampered economic activities and frustrated revenue collection in the State. The expected Second Quarter Revenue target was \$4 38,521,715,651.00 but only \$427,216,906,615.99 or 70.7% was realized, including Statutory Allocation.

IGR recorded ₩6,450,112,062.91 or 30.9% performances for the State, instead of №20,870,299,788.11 targeted needs improvement.

The Recurrent Expenditure recorded a performance as it recorded 20.3% (20,533,039,073.02)