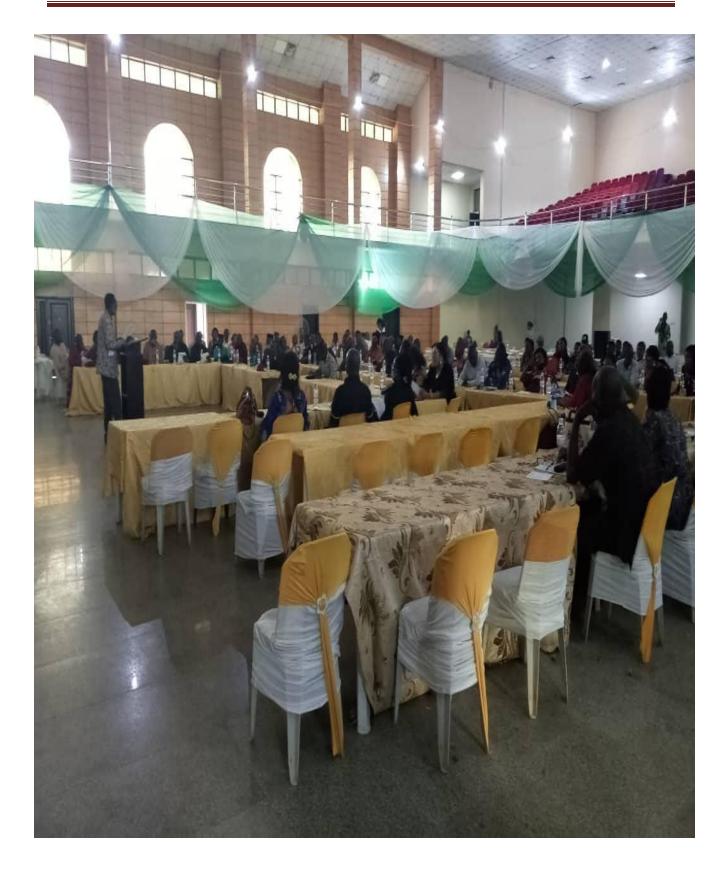

#### REPORT ON A ONE DAY SENSITIZATION PROGRAMME ON IMO STATE PARTICIPATORY BUDGET STAKEHOLDER'S FORUM HELD ON 22<sup>ND</sup> AUGUST, 2019, AT THE AHIAJOKU CENTRE, OWERRI BY 11:00AM.

The forum was organized by Imo State Ministry of Budget & Economic Planning in collaboration with Hope Givers Initiative.